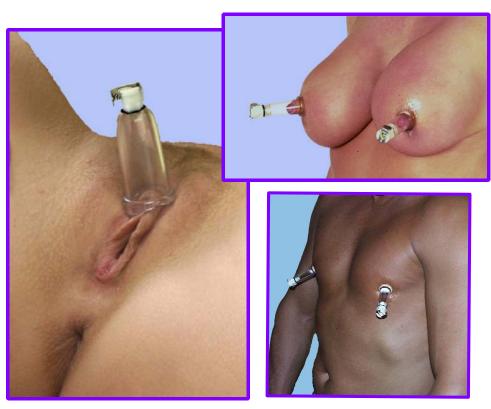

## PLEASE READ THESE INSTRUCTIONS CAREFULLY BEFORE STARTING YOUR PUMPING SESSION.

The Cylinders are designed to stretch your nipples or clitoris to the level of intensity that you desire. They use our shut-off coupling for connection to the hand pump.

It is easy to apply the vacuum cylinders to your nipples or clitoris. The following suggestions will give you the maximum benefit from your new vacuum enlarging system. Start with a moderate vacuum level and you will soon be building to longer and more powerful sessions.

- 1. Use a good lubricant (ie.Body Images Extra Sensual Love Lube) to achieve a good seal. Apply a generous amount to your area, Any hair under the edge of the cylinders will allow the vacuum to leak. It is helpful to remove hair from the area by shaving or moving the hair away from the cylinder opening.
- 2. Place the cylinder over the nipple or clitoris with the valve at the top screwed in, the button depressed and the tubing coupling inserted into the valve. (It will click and lock in position).
- 3. Squeeze the hand pump gently to apply a moderate vacuum. If the vacuum becomes too strong and painful, release the vacuum slightly by pressing the button on the side of the pump, or unscrewing the valve at the top of the cylinder slightly.

- 4. Once the vacuum is at a comfortable level remove the tube coupling from the shut-off valve by pressing the silver button. The cylinder should now be attached without the pump.
- 5. After approximately 20 minutes remove the cylinders by unscrewing the valve slightly. Repeat no's. 1-4 as Required.
- 6. After use the entire kit can be washed in warm soapy water